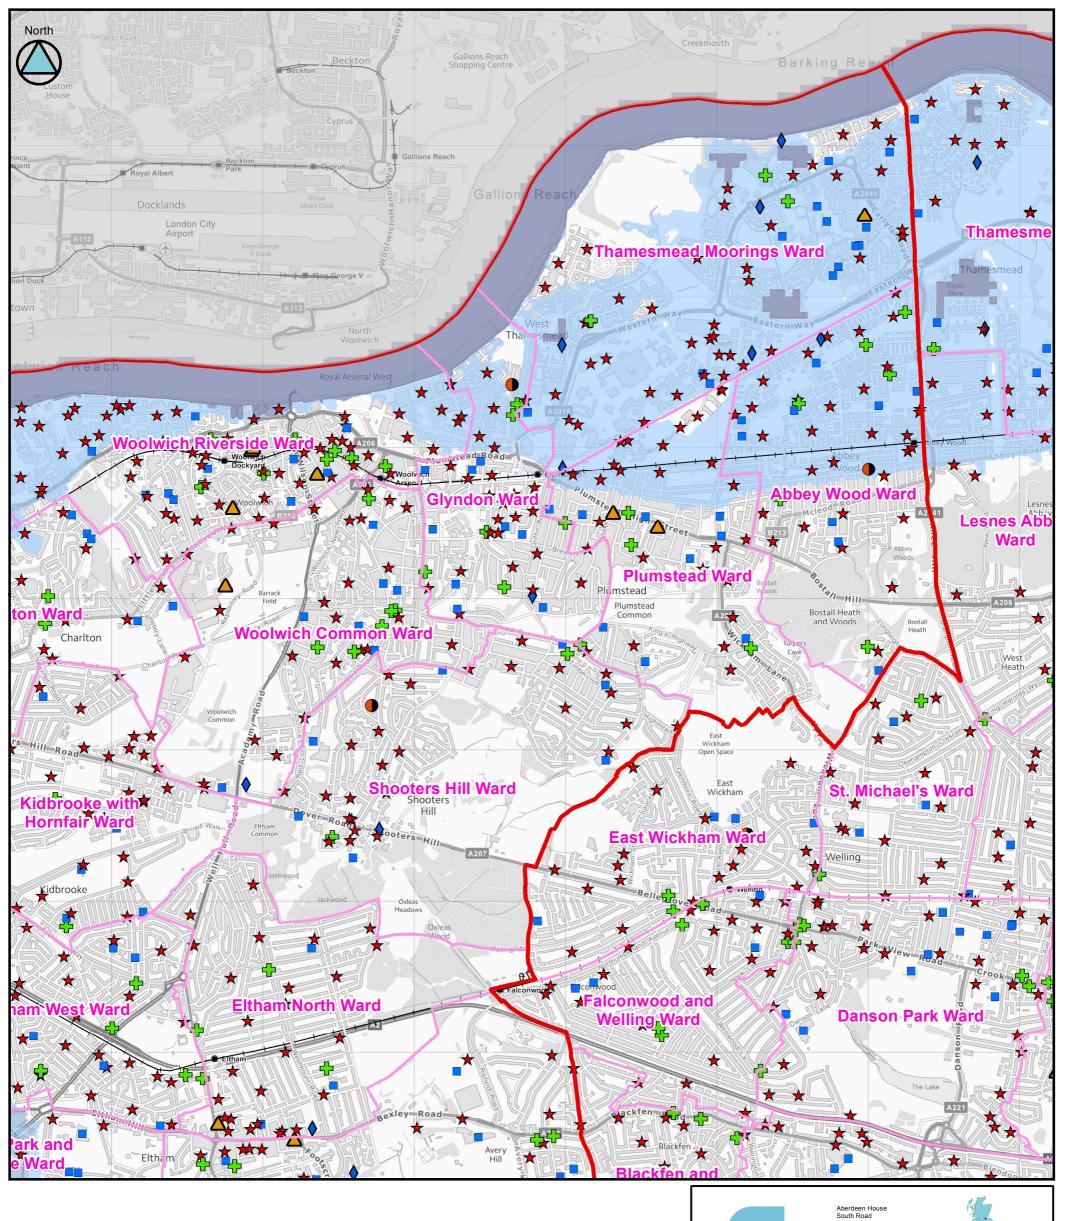

**Key Plan** 

National Flood Risk Assessment (NaFRA)

(Tile Number 10 of 11)

Contains Ordnance Survey data © Crown copyright and database right 2014.

**Key Plan** 

RISK MANAGEMENT STRATEGY National Flood Risk Assessment (NaFRA)