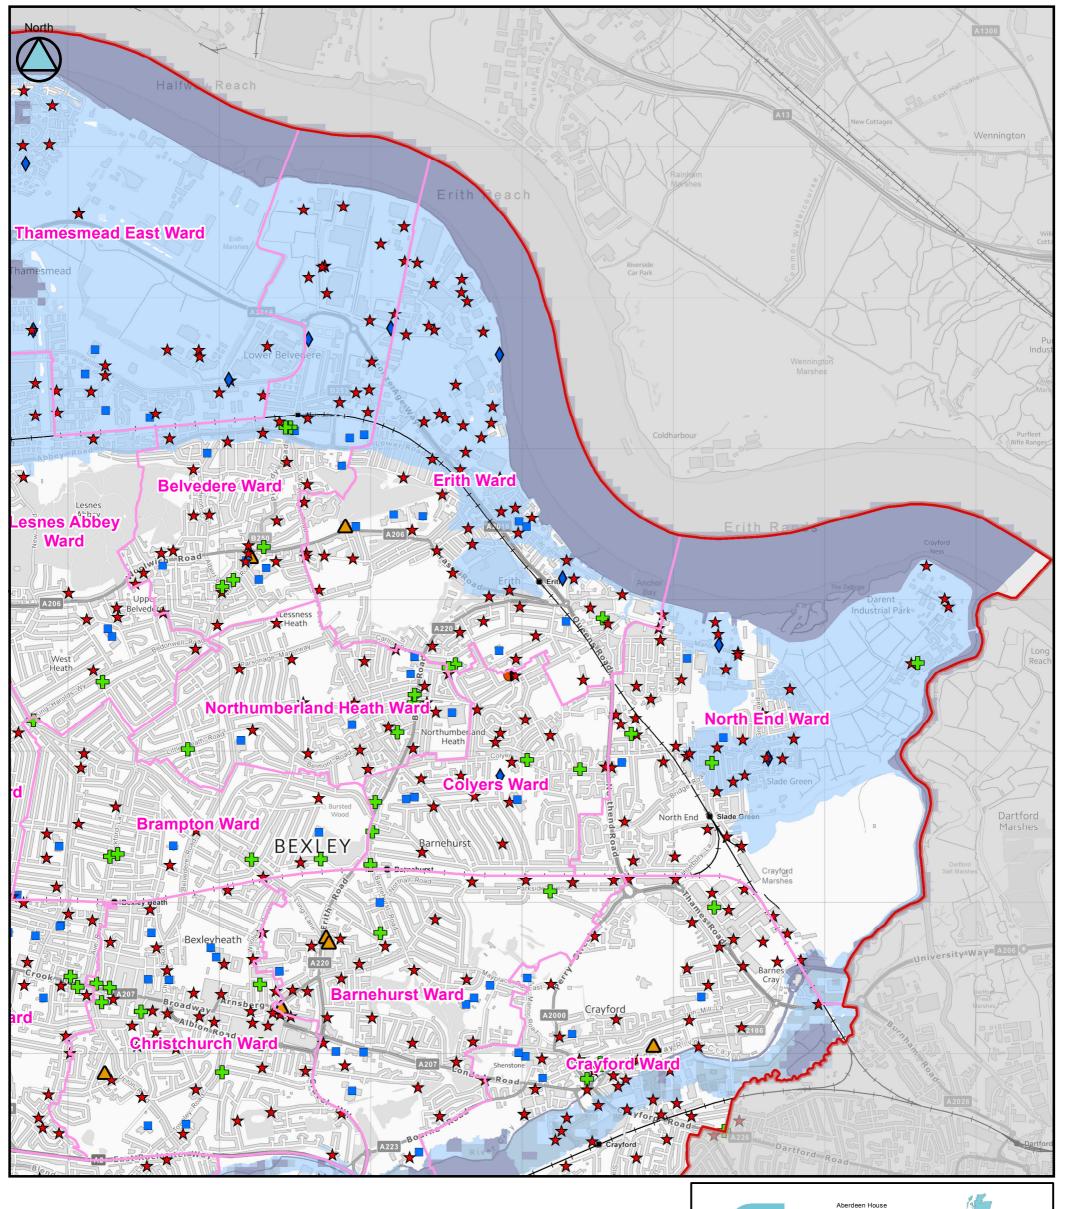

RISK MANAGEMENT STRATEGY National Flood Risk Assessment (NaFRA)

(Tile Number 4 of 11)

Contains Ordnance Survey data © Crown copyright and database right 2014.

National Flood Risk Assessment (NaFRA)

(Tile Number 5 of 11)

Key Plan

Greenwich

Bextley

Bromley

9

SOUTH-EAST LONDON LOCAL FLOOD RISK MANAGEMENT STRATEGY National Flood Risk Assessment (NaFRA)

(Tile Number 7 of 11)

Contains Ordnance Survey data © Crown copyright and database right 2014.