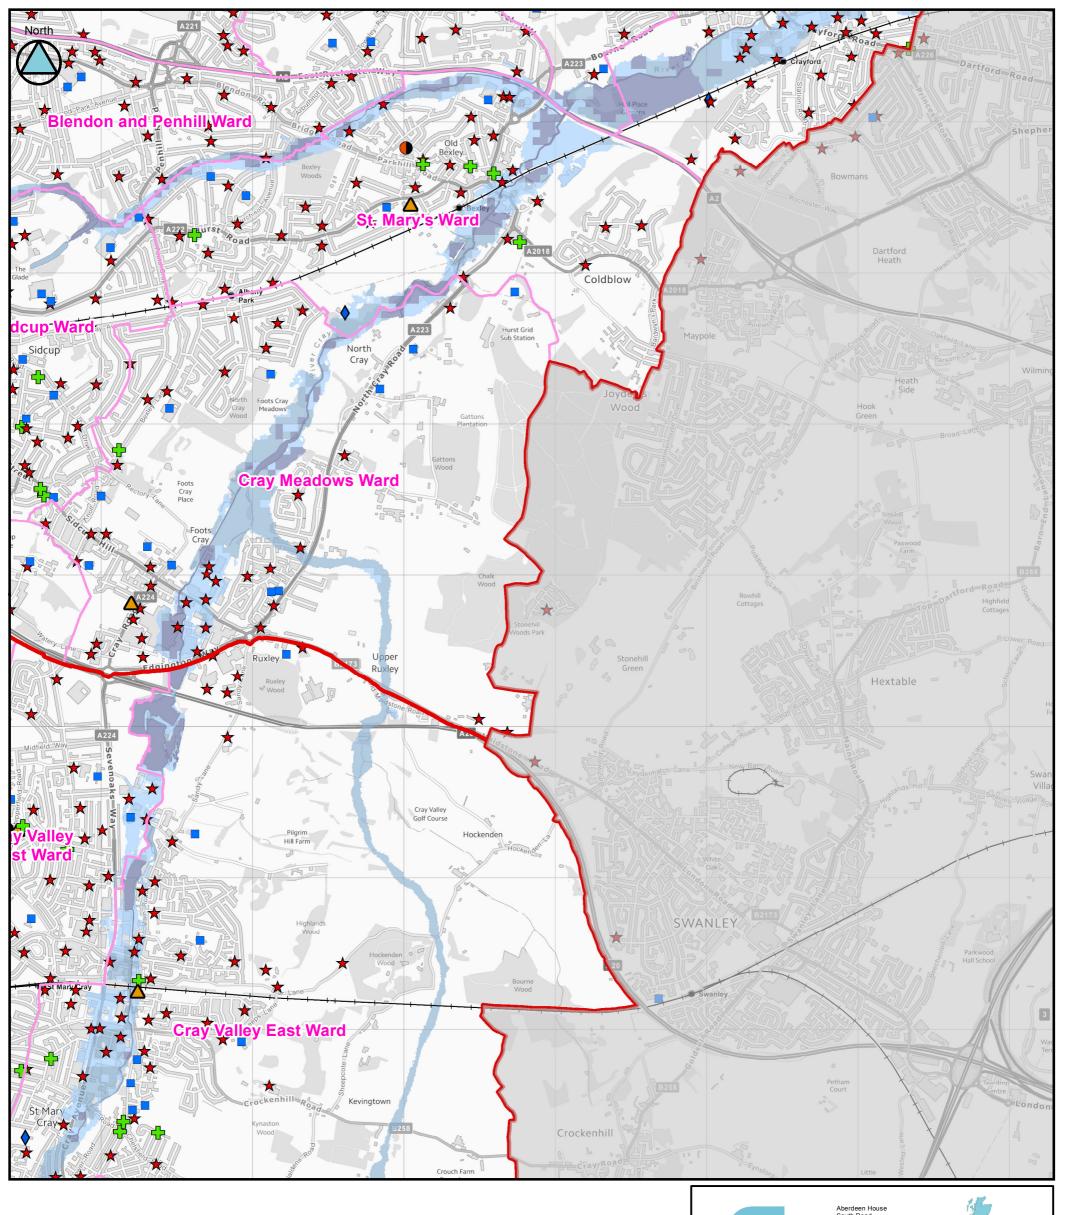

This document is the property of Jeremy Benn Associates Ltd. It shall not be reproduced in whole or in part, nor disclosed to a third party, without the permission of Jeremy Benn Associates Ltd.

(Tile Number 8 of 11)

Contains Ordnance Survey data © Crown copyright and database right 2014.

Key Plan

Greenwich

Bexiey

Bromley

9

Contains Ordnance Survey data © Crown copyright and database right 2014.

This document is the property of Jeremy Benn Associates Ltd. It shall not be reproduced in whole or in part, nor disclosed to a third party, without the permission of Jeremy Benn Associates Ltd.

**Key Plan** 

National Flood Risk Assessment (NaFRA)

(Tile Number 10 of 11)

Contains Ordnance Survey data © Crown copyright and database right 2014.

**Key Plan** 

RISK MANAGEMENT STRATEGY National Flood Risk Assessment (NaFRA)