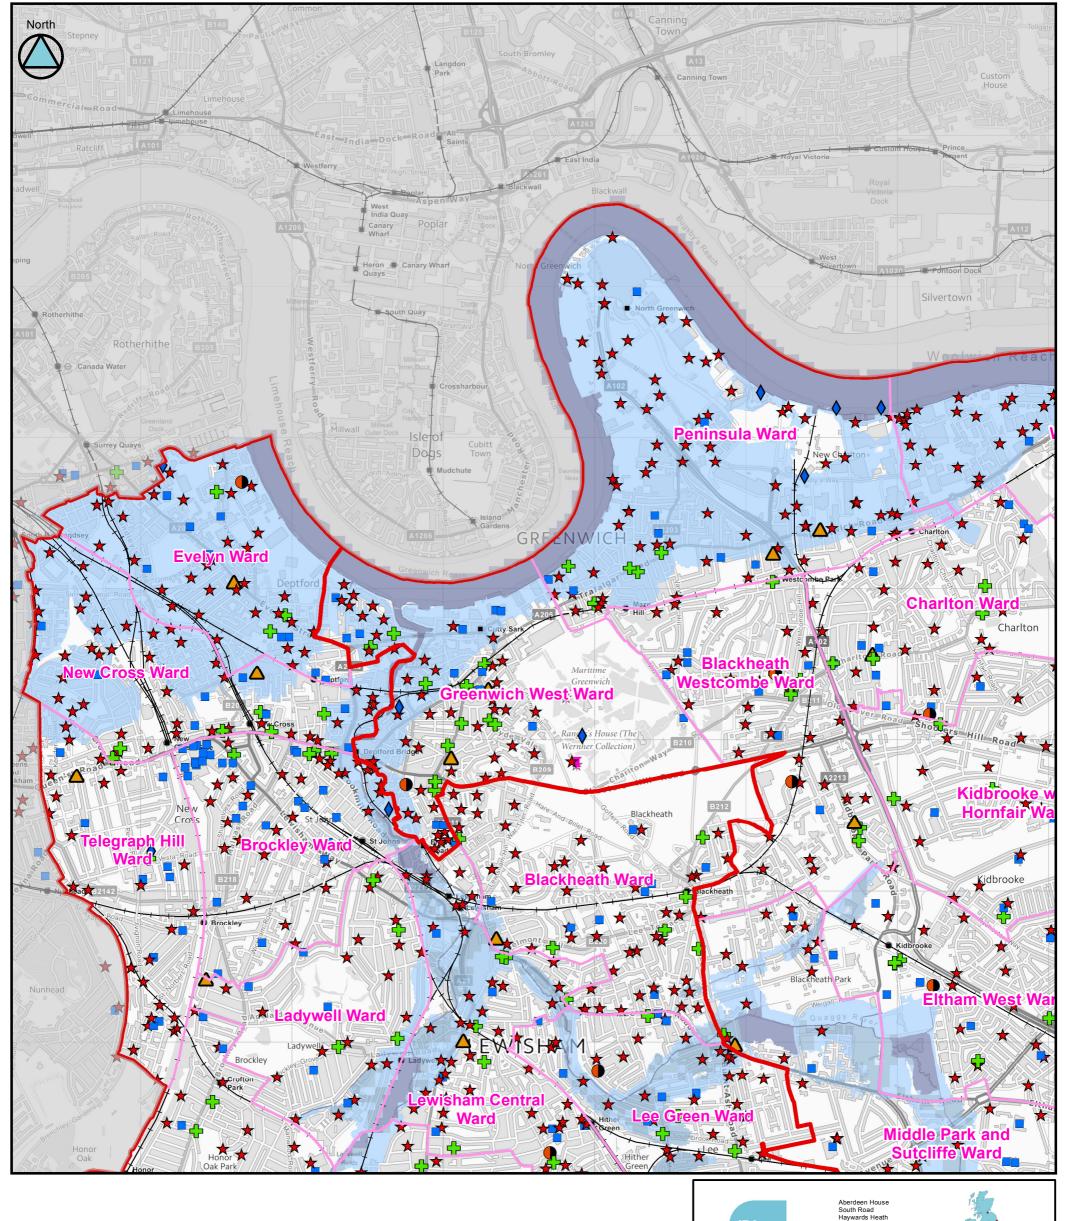

RISK MANAGEMENT STRATEGY National Flood Risk Assessment (NaFRA)

(Tile Number 4 of 11)

Contains Ordnance Survey data © Crown copyright and database right 2014.

National Flood Risk Assessment (NaFRA)

(Tile Number 5 of 11)