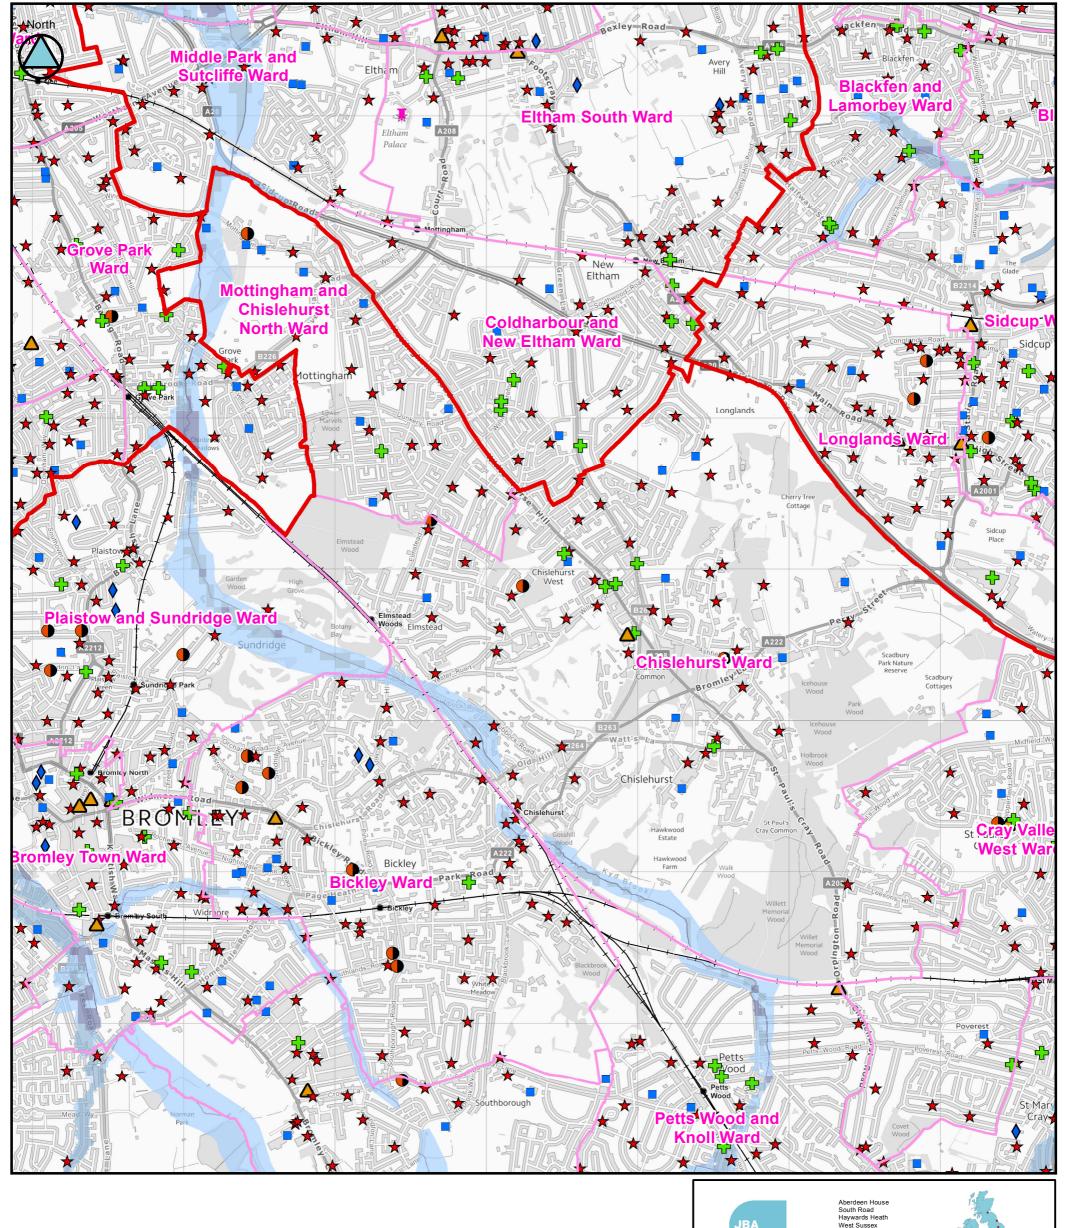

RISK MANAGEMENT STRATEGY National Flood Risk Assessment (NaFRA)

(Tile Number 4 of 11)

Contains Ordnance Survey data © Crown copyright and database right 2014.

National Flood Risk Assessment (NaFRA)

(Tile Number 5 of 11)

Contains Ordnance Survey data © Crown copyright and database right 2014.

(Tile Number 6 of 11)

Contains Ordnance Survey data © Crown copyright and database right 2014.

This document is the property of Jeremy Benn Associates Ltd. It shall not be reproduced in whole or in part, nor disclosed to a third party, without the permission of Jeremy Benn Associates Ltd.

Key Plan

Greenwich

Bextley

Bromley

9

SOUTH-EAST LONDON LOCAL FLOOD RISK MANAGEMENT STRATEGY National Flood Risk Assessment (NaFRA)

(Tile Number 7 of 11)

Contains Ordnance Survey data © Crown copyright and database right 2014.