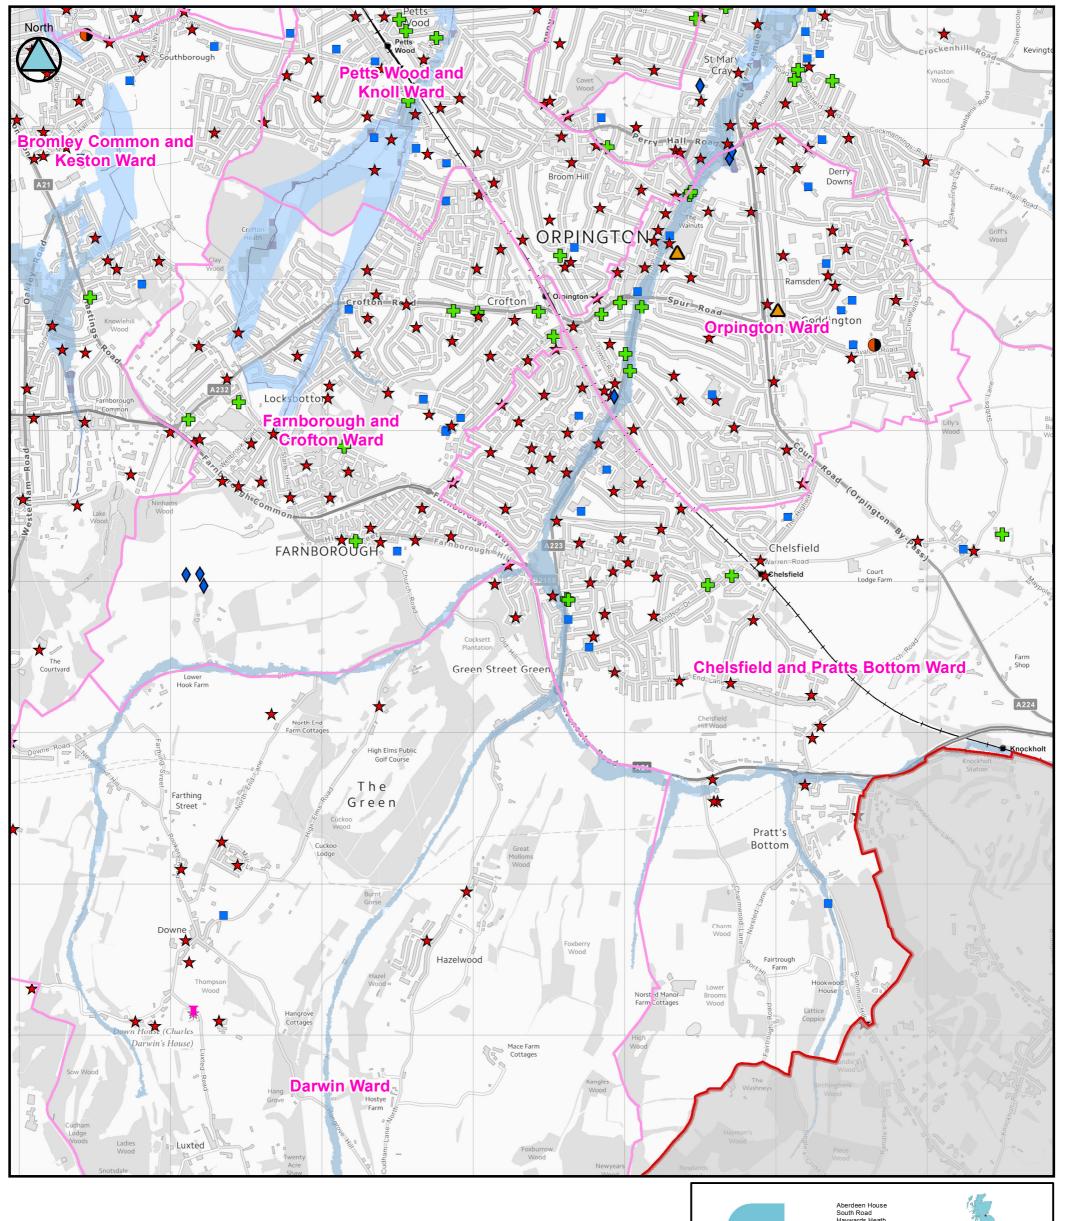

This document is the property of Jeremy Benn Associates Ltd. It shall not be reproduced in whole or in part, nor disclosed to a third party, without the permission of Jeremy Benn Associates Ltd.

(Tile Number 8 of 11)

Contains Ordnance Survey data © Crown copyright and database right 2014.

Key Plan

Greenwich

Bexiey

Bromley

9

Contains Ordnance Survey data © Crown copyright and database right 2014.

This document is the property of Jeremy Benn Associates Ltd. It shall not be reproduced in whole or in part, nor disclosed to a third party, without the permission of Jeremy Benn Associates Ltd.