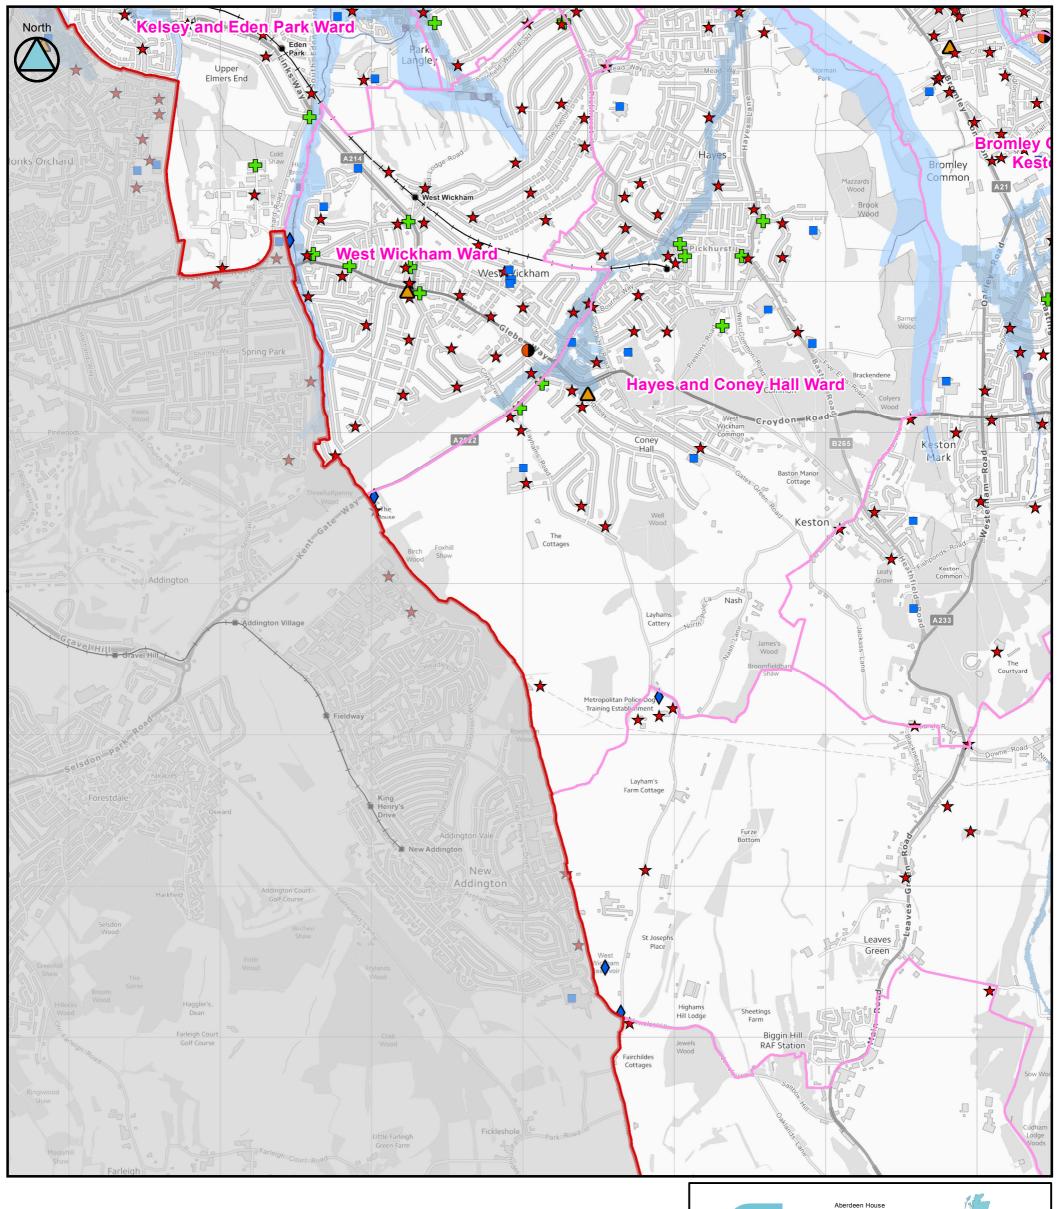

Key Plan

Greenwich

Bextley

Bromley

9

SOUTH-EAST LONDON LOCAL FLOOD RISK MANAGEMENT STRATEGY National Flood Risk Assessment (NaFRA)

(Tile Number 7 of 11)

Contains Ordnance Survey data © Crown copyright and database right 2014.

This document is the property of Jeremy Benn Associates Ltd. It shall not be reproduced in whole or in part, nor disclosed to a third party, without the permission of Jeremy Benn Associates Ltd.

(Tile Number 8 of 11)