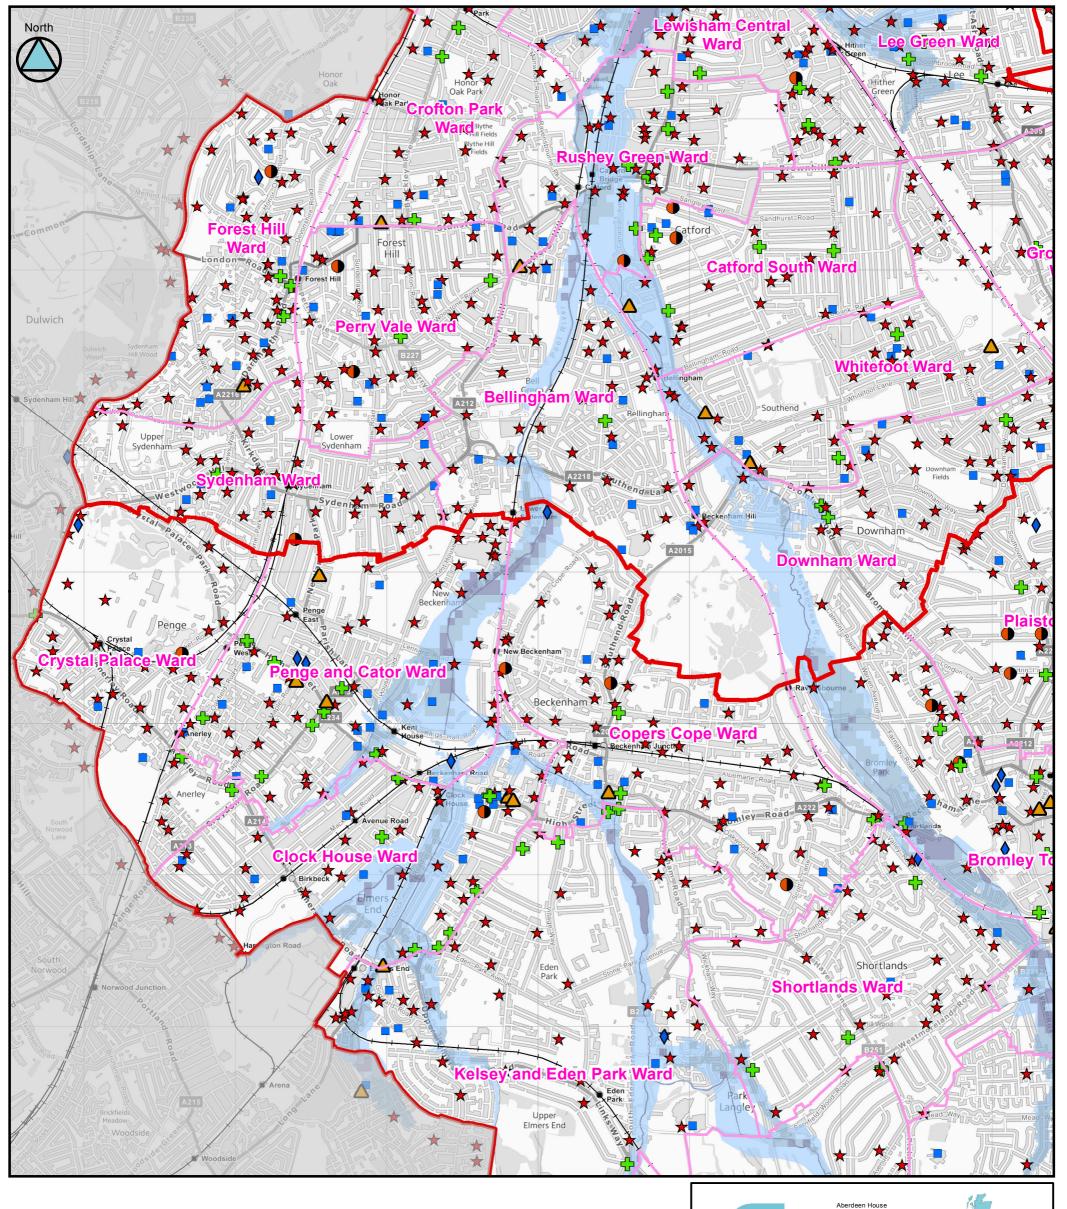

RISK MANAGEMENT STRATEGY National Flood Risk Assessment (NaFRA)

(Tile Number 4 of 11)

Contains Ordnance Survey data © Crown copyright and database right 2014.

National Flood Risk Assessment (NaFRA)

(Tile Number 5 of 11)

Contains Ordnance Survey data © Crown copyright and database right 2014.

(Tile Number 6 of 11)

Contains Ordnance Survey data © Crown copyright and database right 2014.

This document is the property of Jeremy Benn Associates Ltd. It shall not be reproduced in whole or in part, nor disclosed to a third party, without the permission of Jeremy Benn Associates Ltd.