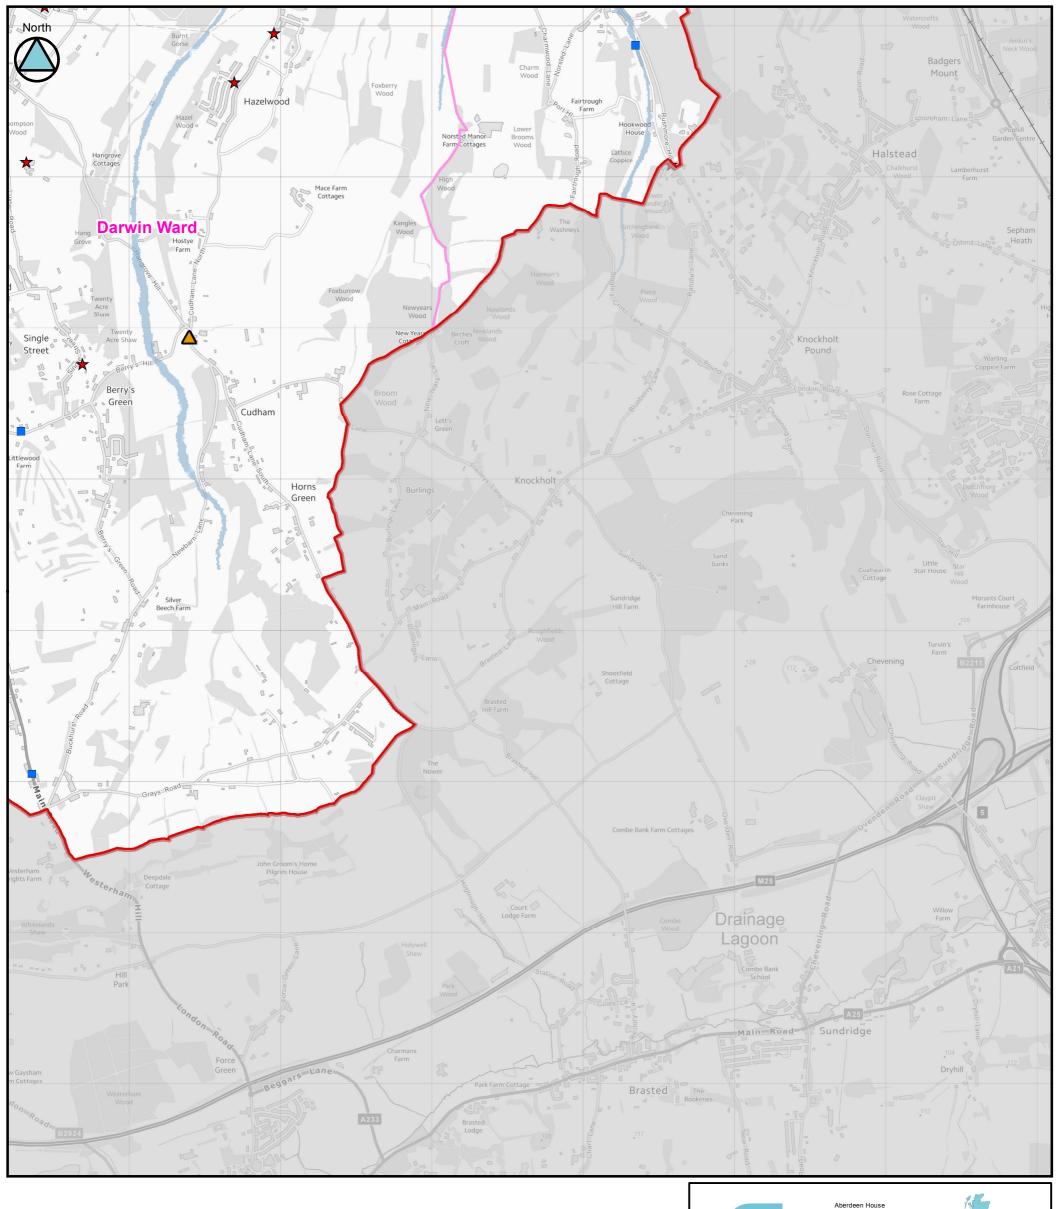

RISK MANAGEMENT STRATEGY National Flood Risk Assessment (NaFRA)

(Tile Number 4 of 11)

Contains Ordnance Survey data © Crown copyright and database right 2014.

National Flood Risk Assessment (NaFRA)

(Tile Number 5 of 11)

Contains Ordnance Survey data © Crown copyright and database right 2014.

(Tile Number 6 of 11)

Contains Ordnance Survey data © Crown copyright and database right 2014.

This document is the property of Jeremy Benn Associates Ltd. It shall not be reproduced in whole or in part, nor disclosed to a third party, without the permission of Jeremy Benn Associates Ltd.